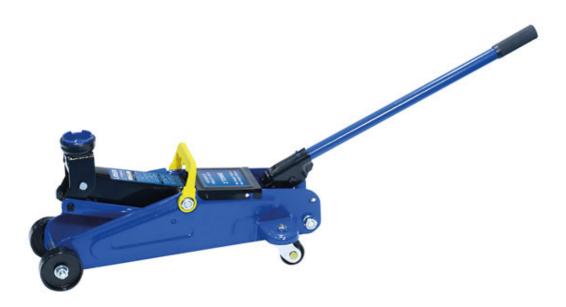

## **Compact Trolley Jack - 2 Tonne**

A compact, short chassis, trolley jack, with a 2 tonne lifting capacity, suitable for use on cars and light-duty commercial vehicles. It features a lifting range from 130mm to 330mm, has a removable pumping handle, and is fitted with a carry handle for ease of transportation. Suitable for use by the home or professional mechanic, with its small size and light weight making it ideal for use by a mobile mechanic or as an emergency mobile jack.

## **Additional Information**

- Min height: 130mm, Max height: 330mm.
- Size: 450 x 212 x 126mm. Weight: 8.8kg.
- Features steel castors, removable 1-piece pumping handle & carry handle.
- CE & GS compliant. NOTE: Always use in conjuction with axle stands.
- Other sizes also available, please see Part No. 8836 (Low Entry 2 Tonne), 8837 (Low Profile 2.5 Tonne), 8838 (Low Profile 3.5 Tonne), 8839 (Low Profile 4 Tonne).