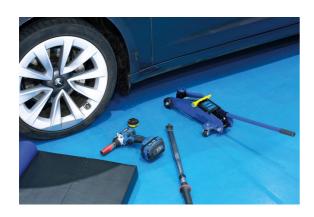

## **Compact Trolley Jack - 2 Tonne**

A compact, short chassis, trolley jack, with a 2 tonne lifting capacity, suitable for use on cars and light-duty commercial vehicles. It features a lifting range from 130mm to 330mm, has a removable pumping handle, and is fitted with a carry handle for ease of transportation. Suitable for use by the home or professional mechanic, with its small size and light weight making it ideal for use by a mobile mechanic or as an emergency mobile jack.